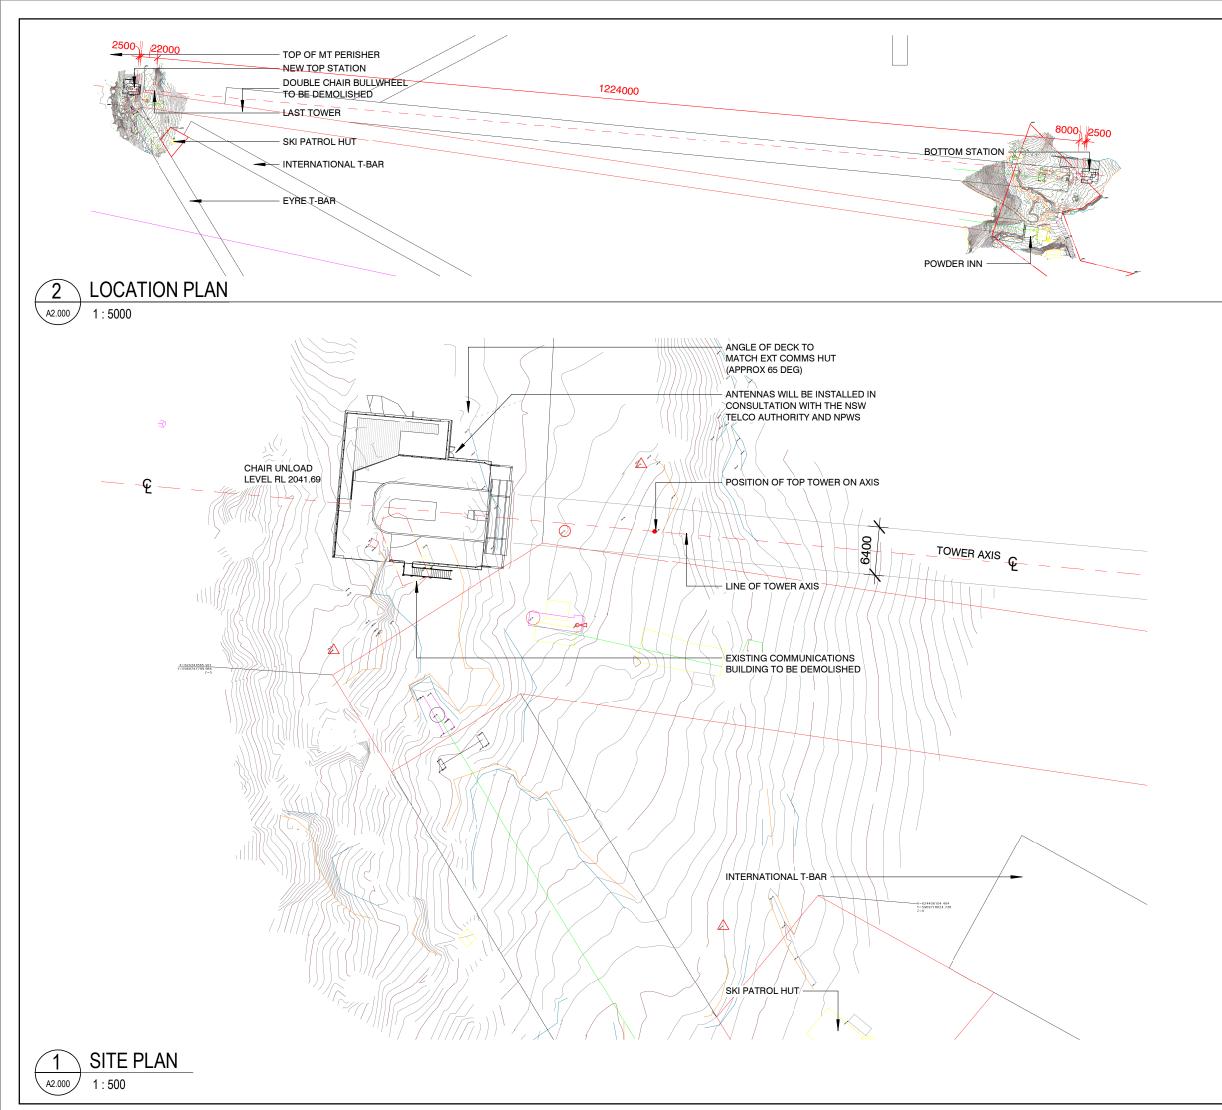

PERISHER

CLIENT

## DEVELOPMENT APPLICATION

PROJECT

**TOP STATION - PERISHER CHAIR** 

## MT. PERISHER PERISHER RESORT

T +612 9319 2955 ABN: 48 942 921 969 Nominated Architects: Andrew Hipwell 6562 Daniel Beekwilder 6192

63 Myrtle Street Chippendale NSW 2008 Sydney Australia djrd.com.au

| DRAWN       | SCALE AT A3  |  |
|-------------|--------------|--|
| SM          | As indicated |  |
| DESCRIPTION |              |  |
| SITE PLAN   |              |  |
| 0           |              |  |
|             |              |  |
| DDO ISOT N  | DDAMANO NI   |  |